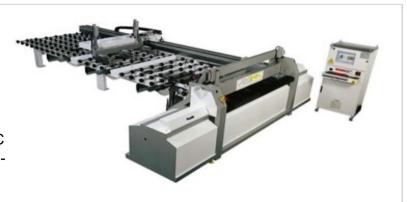

#### Beam Saw TS PFO-L 150

Higher thickness of special and hard materials, to "work on line" by full auto loading / unloading systems.

Macmazza, 45 years of flexible panel saws. Special systems controlled by PC since 1989 to guarantee the highest level of technology