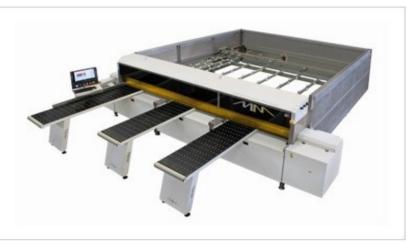

#### **Horizontal Panel Saw TS 90**

Space, manpower, waste saving, accurate and reliable Top Saw.

Computerised automatic Sezionatrice Cutting Height 72mm (n° 4 panels x 18mm)

**THK Guides** 

5 Cutting levels to reduce waste