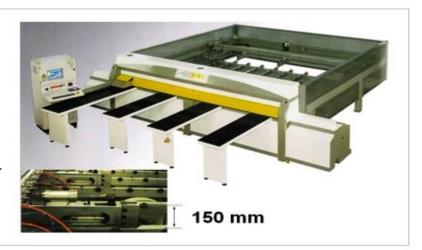

#### **Horizontal Panel Saw TS 150**

Higher thickness of special and hard materials.

Capable of using composite materials, Plastics, Perspex, Styrofoam, Wood, Light aluminium etc.

As with all Macmazza machinery, reliability, quality, accuracy and durability.