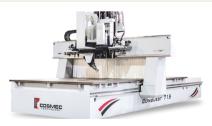

Cosmec Smart 30, 5 Axis

A versatile CNC with flat bed, pod and rail tables.

Conquest Flat Bed 715

Process thick panels with the greatest accuracy. 5 axis with big 7 axis capability.

Conquest Pod And Rail 5 Axis