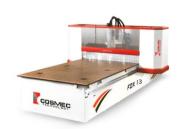

## Specialists In Wood, Plastics Aluminium And Composite Materials.

Sabre 4000, 6000, 8000

PC interface with mobile console. Ideal solution for tangential cut.

Cosmec Fox 13

8' x 4' CNC, Simple approach to CNC Technology