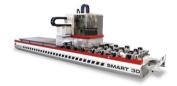

Cosmec Fox 16

10' x 5'. High performance and an attractive price

Cosmec Fox 22

Full size jumbo sheet capacity with loading and off loading.

Cosmec Smart 30, 3 Axis

Competitively priced 3+4 axis CNC. Compact footprint. Doors + solid panel work.

Cosmec Smart 30, 5 Axis

A versatile CNC with flat bed, pod and rail tables.

Conquest Flat Bed 715

Process thick panels with the greatest accuracy. 5 axis with big 7 axis capability.

Conquest Pod And Rail 5 Axis