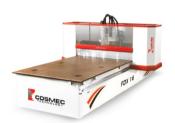

Cosmec Fox 16

10' x 5'. High performance and an attractive price

Cosmec Fox 22

Full size jumbo sheet capacity with loading and off loading.

Cosmec Smart 30, 3 Axis

Competitively priced 3+4 axis CNC. Compact footprint. Doors + solid panel work.