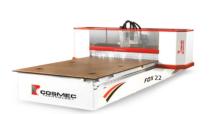

Cosmec Fox 16

10' x 5'. High performance and an attractive price

Cosmec Fox 22

Full size jumbo sheet capacity with loading and off loading.

Cosmec Smart 30, 3 Axis

Competitively priced 3+4 axis CNC. Compact footprint. Doors + solid panel work.