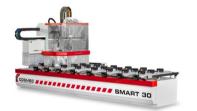

Cosmec Fox 16

10' x 5'. High performance and an attractive price

Cosmec Fox 22

Full size jumbo sheet capacity with loading and off loading.

Cosmec Smart 30, 3 Axis

Competitively priced 3+4 axis CNC. Compact footprint. Doors + solid panel work.

Cosmec Smart 30, 5 Axis

A versatile CNC with flat bed, pod and rail tables.

Conquest Flat Bed 715

Process thick panels with the greatest accuracy. 5 axis with big 7 axis capability.

Conquest Pod And Rail 5 Axis