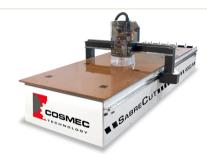

## Specialists In Wood, Plastics Aluminium And Composite Materials.

Sabre 4000, 6000, 8000

PC interface with mobile console. Ideal solution for tangential cut.

Cosmec Fox 13

8' x 4' CNC, Simple approach to CNC Technology